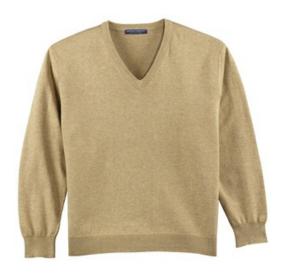

## Fine-Gauge V-Neck Sweater SW275

A true refined favorite, this soft, breathable sweater can be dressed up or down for a variety of occasions. The sleeves are hand-linked for strength and longer wear.

- 100% ring spun combed cotton
- Rib knit cuffs and hem

#### **CARE INSTRUCTIONS**

Machine wash cold with like colors. Gentle cycle. Do not bleach. Dry flat. Warm iron if necessary.

front